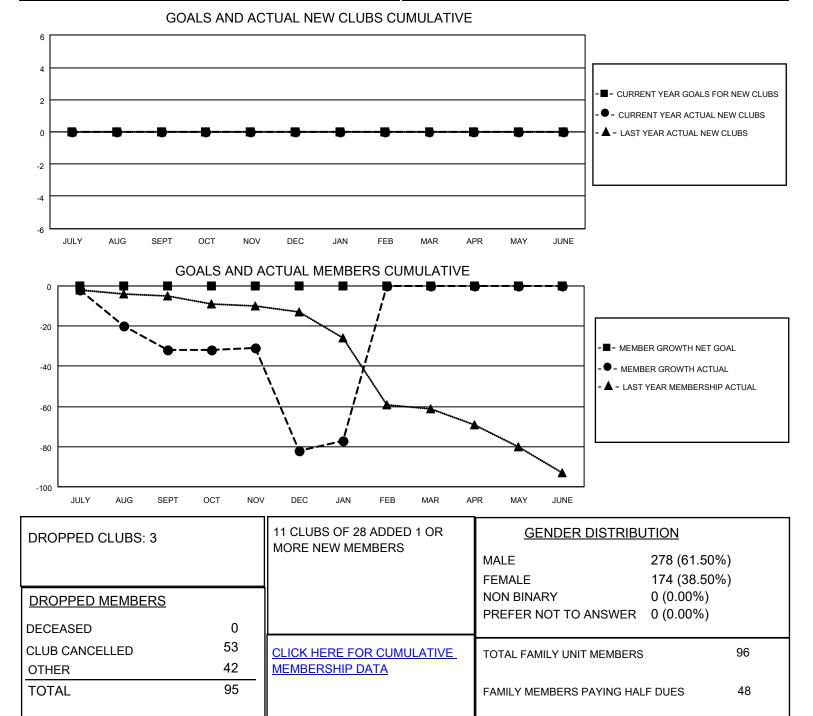

## LOCATION ARKANSAS

District 7 N

Results as of: 1/31/2022

| Clubs                 |               |           |               | Members               |                         |                         |                                                    |
|-----------------------|---------------|-----------|---------------|-----------------------|-------------------------|-------------------------|----------------------------------------------------|
| RESULTS FOR 2021-2022 |               |           |               | RESULTS FOR 2021-2022 |                         |                         |                                                    |
| QUARTER               | NEW CLUB GOAL | NEW CLUBS | DROPPED CLUBS | QUARTER               | MBER GROWTH NET<br>GOAL | MEMBER GROWTH<br>ACTUAL | DROPPED<br>MEMBERS ACTUAL<br>(including transfers) |
| JULY/AUG/SEPT         | 0             | 0         | 1             | JULY/AUG/SEPT         | 0                       | 6                       | 38                                                 |
| OCT/NOV/DEC           | 0             | 0         | 2             | OCT/NOV/DEC           | 0                       | 7                       | 56                                                 |
| JAN/FEB/MAR           | 0             | 0         | 0             | JAN/FEB/MAR           | 0                       | 6                       | 1                                                  |
| APR/MAY/JUNE          | 0             | 0         | 0             | APR/MAY/JUNE          | 0                       | 0                       | 0                                                  |